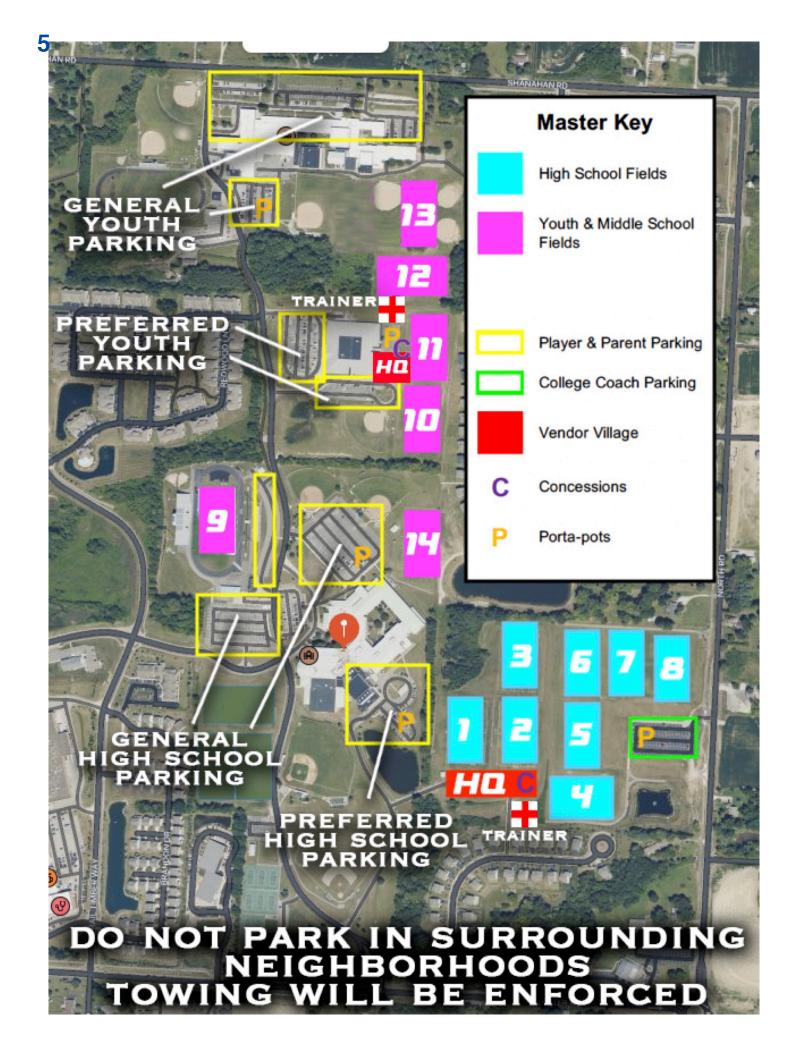

#### Parking

- Field Map and Parking Map on Page 5
- Please allow adequate time for parking, especially any games after 8am start.
- If you are circling to find a spot, drop your son off and then go park
- If you want to indulge in "Preferred Parking" You can "donate" \$50.00 and use your PayPal receipt for parking access to designated preferred parking areas. Spots are limited
- High School Preferred Parking Link: <u>https://www.paypal.com/donate/?</u>
  <u>hosted\_button\_id=YW9WHHP47MFA4</u>
- Youth Preferred Parking Link: <u>https://www.paypal.com/donate/?hosted\_button\_id=9DTDFGSET3AJ2</u>